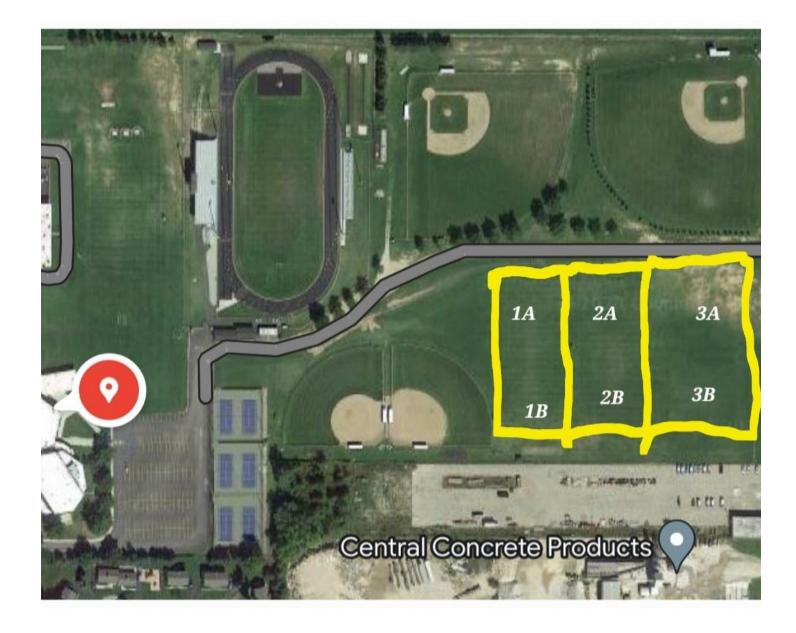

We will scrimmage at their practice fields which are located east of the parking lot past the tennis courts and softball fields. (see attached map) No cars will be allowed back there. There will be a tent with water containers to refill water bottles throughout the day. We will have limited concessions and bathrooms open.

# Weigh In 7:00AM

830-915 Field 2B vs Hemlock 915-1000 Field 3B vs Valley Lutheran 1000-1045 Field 3B vs Bullock Creek

#### Weigh In 7:00AM

830-915 vs Bye 915-1000 Field 1A 1000-1045 Field 1B vs Alma 1045-1130 Field 1A

vs Hemlock vs Bullock Creek

#### Weigh In 9:30AM

| 1130-1215 | Field 2B | vs Hemlock         |
|-----------|----------|--------------------|
| 1215-1pm  | Field 3B | vs Valley Lutheran |
| 1pm-145pm | Field 3B | vs Bullock Creek   |

#### Weigh In 9:30AM

| 1130-1215   |          | BYE              |
|-------------|----------|------------------|
| 1215-1pm    | Field 1A | vs Hemlock       |
| 1pm-145pm   | Field 1B | vs Alma          |
| 145pm-230pm | Field 1A | vs Bullock Creek |

# 4th Grade Schedule:

Weigh In 12:30PM

230pm-315pm Field 2B 315pm-4pm 4pm-445pm Field 2A 445pm-530pm Field 2B vs Valley Lutheran BYE vs Hemlock White vs Bullock Creek